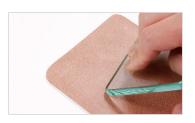

#### Usage is the same as conventional burnishing gum.

Apply to the flesh side or edge of leather, and work in with a burnishing tool until the desired finish is achieved. You can use "Slicker & Folder", "Glass plate", "Canvas, "Wooden slicker", "Wooden block" and so on as burnishing tools.

# For use on vegetable, chrome, and combination tanned leathers.

Usage not only for vegetable tanned but also for chrome and combination tanned leather.
Finishing varies by leather. Soft leather will be firmly. (Top: Chrome tanned, Middle: Combination tanned, Bottom: Chrome tanned)