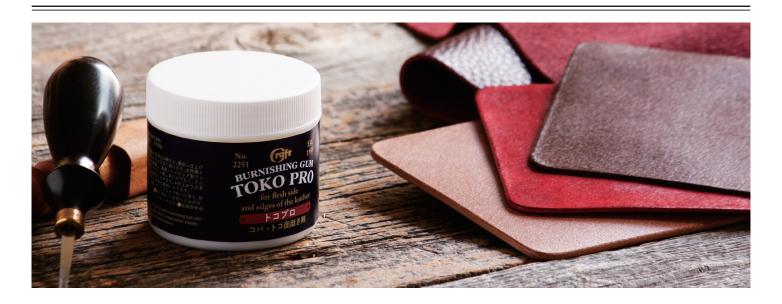

### **TOKO PRO**

**Burnishing Gum** 

2250 (50g) ¥300 (¥330) 2251 (100g) ¥450 (¥495) 2252 (500g) ¥1,800 (¥1,980) 2253 (1kg) ¥3,100 (¥3,410)

Apply to the flesh side or edge of leather, and work in with a burnishing tool until the desired finish is achieved. Applies easily and evenly to keep leather smooth. For use on vegetable, chrome, and combination tanned leathers.

# For use on vegetable, chrome, and combination tanned leathers.

Usage not only for vegetable tanned but also for chrome and combination tanned leather.
Finishing varies by leather. Soft leather will be firmly. (Top: Chrome tanned, Middle: Combination tanned, Bottom: Chrome tanned)