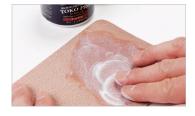

### Even for the beginner, the finish is even.

Easy to spread on the flesh side of leather with moderate viscosity, and even the leathercraft beginner can burnish evenly. The drying time is adjusted to an exquisite degree that is neither too late nor too fast so that it can be evenly burnished.

#### Comfortable workability with smooth burnishing.

The tool can be moved smoothly without resistance, whether it is burnishing flesh side or edge of leather. You can work comfortably without the need for power with a smooth burnishing feeling.